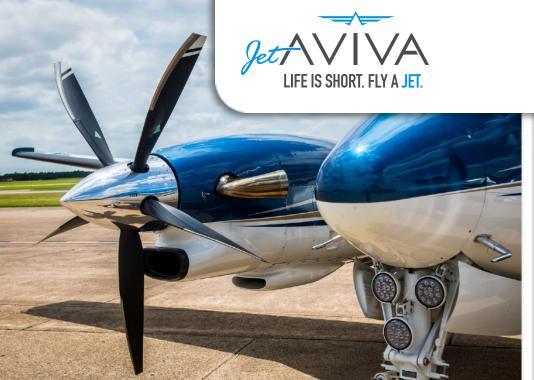

#### **ENGINES:**

Two (2) Pratt & Whitney PT6A-135A TBO: 3600 950 / 950 Hours SNEW

#### PROPELLERS:

Two (2) MT Five-Blade Propeller (MTV-27-1-E-C-T-R(P) 145 / 145 Hours SNEW