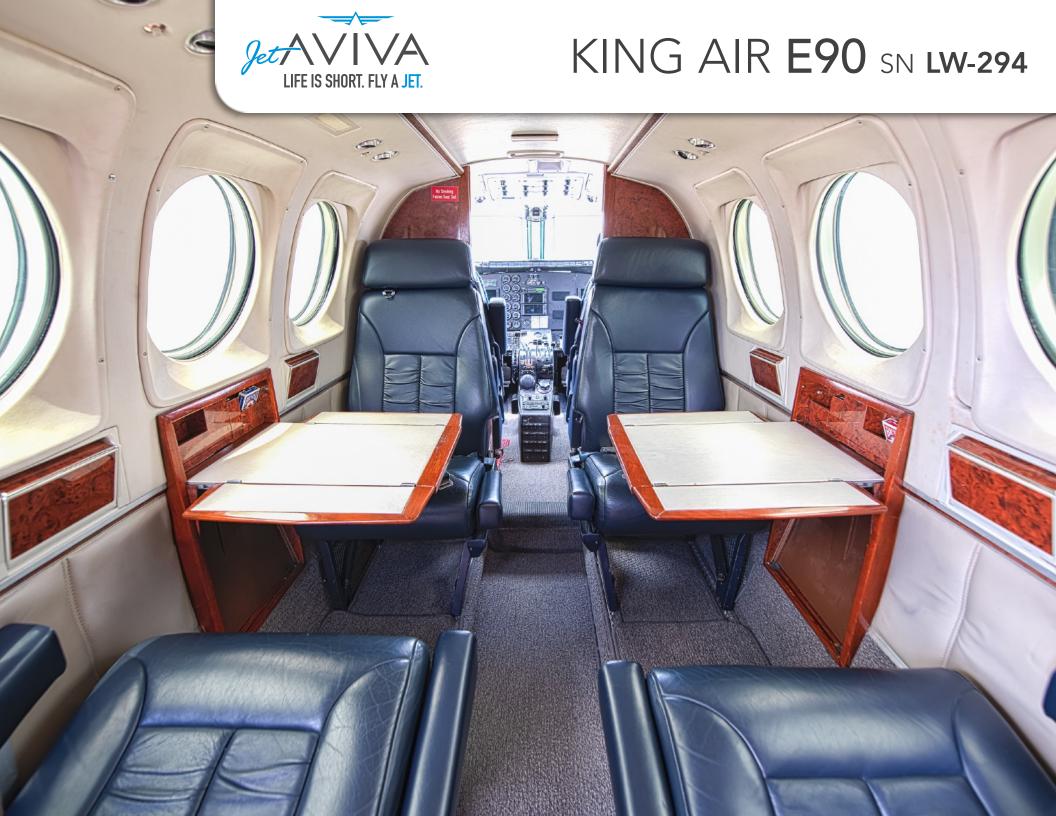

### **INTERIOR & CABIN:**

Executive club + 1 aft side facing belted seat

Dual executive tables

Dark Blue leather cabin seating

New carpet 2018

New pilot window 2019 / co-pilot window 2018

Cargo barrier strap

Cabin Window Jet shades

Aft belted potty