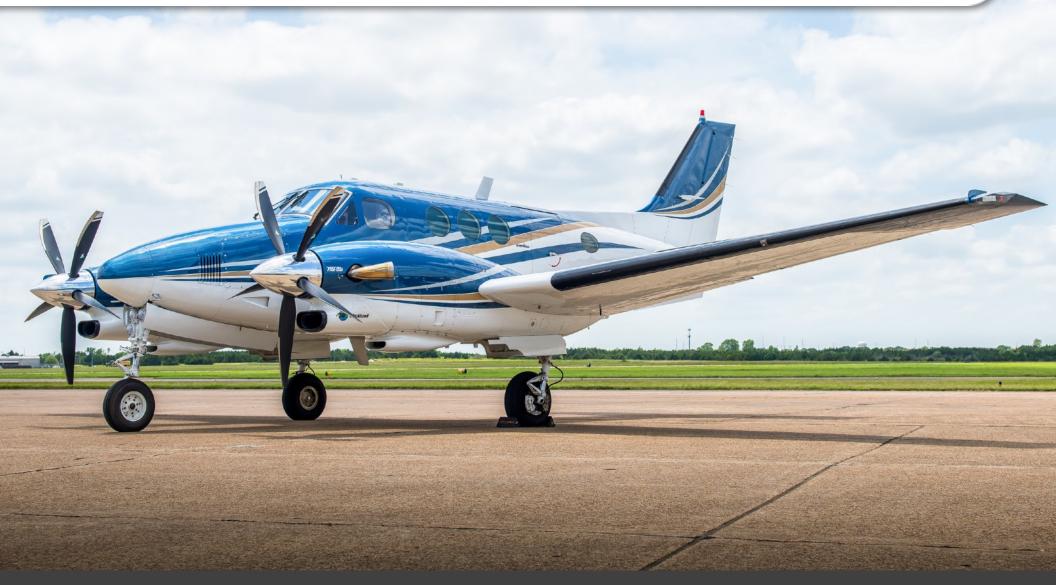

# KING AIR E90

SN LW-294

**YEAR & MODEL: 1978** E90

**SERIAL NUMBER: LW-294** 

**REGISTRATION: N677J** 

**AIRFRAME TT: 9,005 SNEW** 

**ENGINES** TT: 950 / 950 SNEW

**LOCATION:** DALLAS, TX

#### **EXTERIOR & PAINT:**

Overall metallic blue over white with metallic gold and blue accent striping