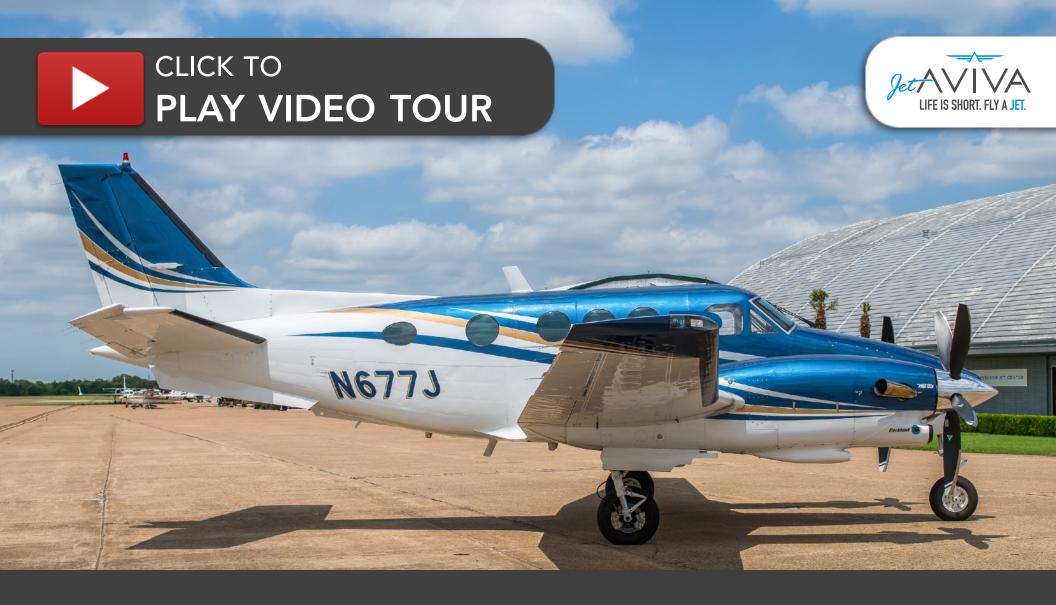

# KING AIR E90

SN LW-294

**YEAR & MODEL: 1978** E90

**SERIAL NUMBER: LW-294** 

**REGISTRATION: N677J** 

**AIRFRAME TT: 9,005 SNEW** 

**ENGINES** TT: 950 / 950 SNEW

**LOCATION:** DALLAS, TX

#### **EXTERIOR & PAINT:**

Overall metallic blue over white with metallic gold and blue accent striping