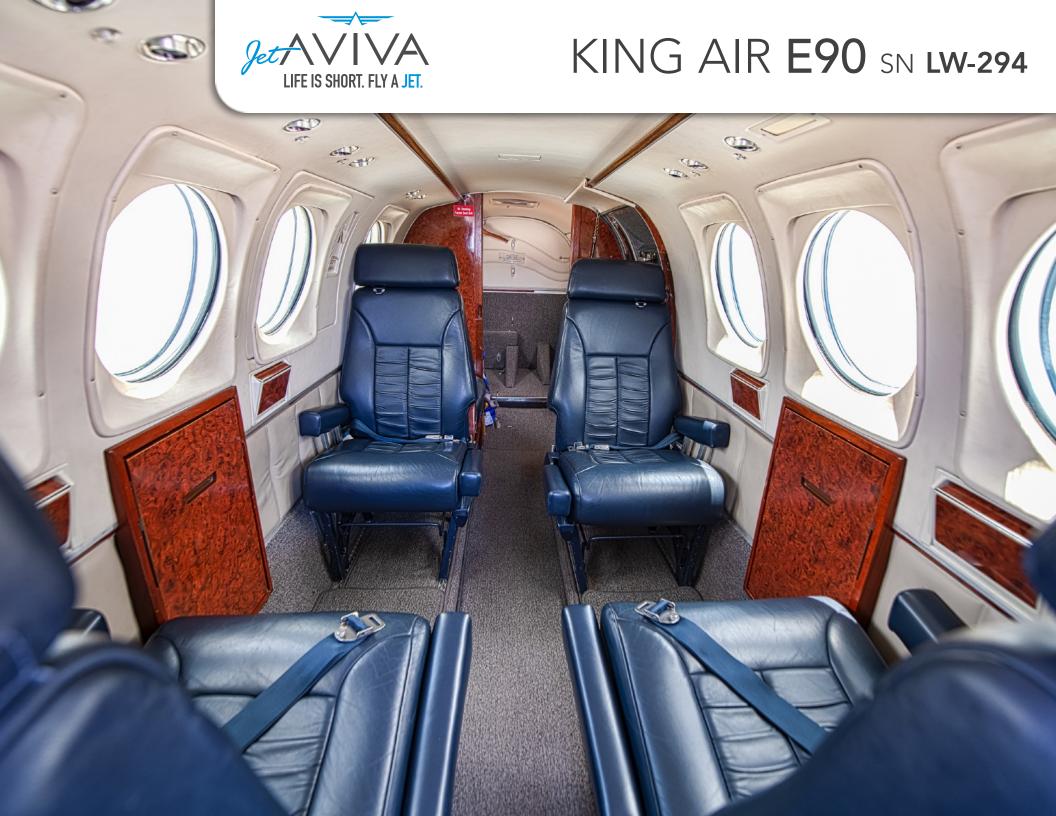

### **INTERIOR & CABIN:**

Executive club + 1 aft side facing belted seat

Dual executive tables

Dark Blue leather cabin seating

New carpet 2018

New pilot window 2019 / co-pilot window 2018

Cargo barrier strap

Cabin Window Jet shades

Aft belted potty