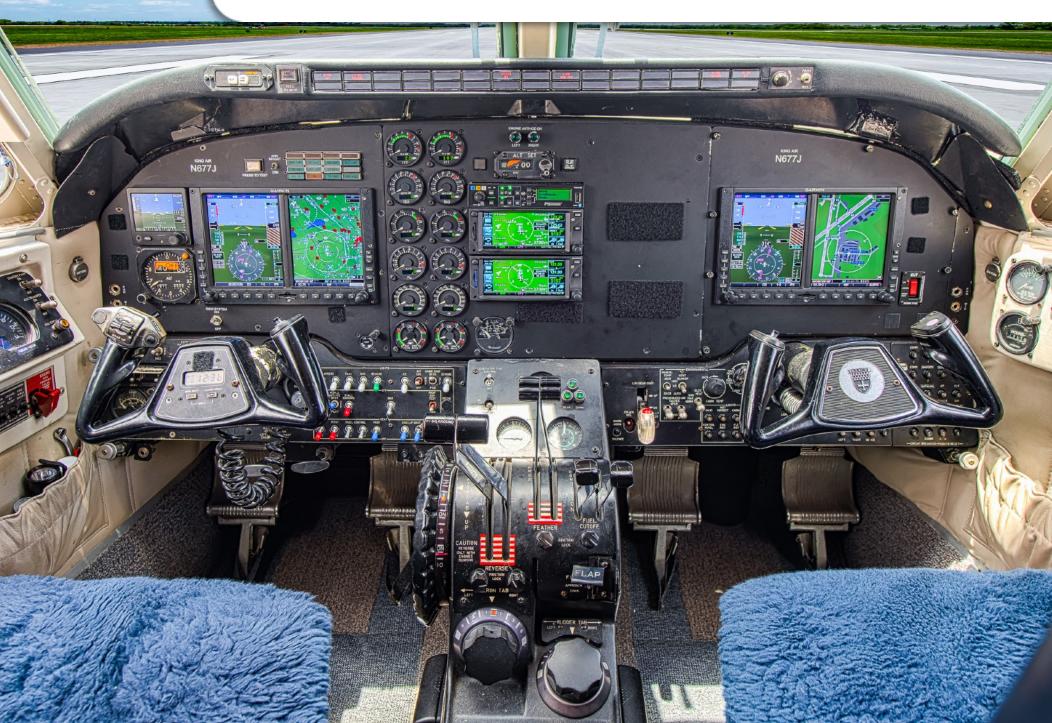

#### **AVIONICS:**

Dual Garmin G600 Multi Function Displays
Dual Garmin GTN-650 NAV/COM/GPS
Garmin GTX-33ES Transponder w/ ADS-B Out
Sperry SPZ-200A Autopilot
Garmin GDL-69A XM Datalink
Garmin Flight Stream 210
Garmin GTS-800 Traffic System
Garmin GRS-77 AHRS / GDC-74A ADC
L3 ESI 500 Standby Instrument
PMA-450 AUdio Panel
GAD-43E Autopilot Interface