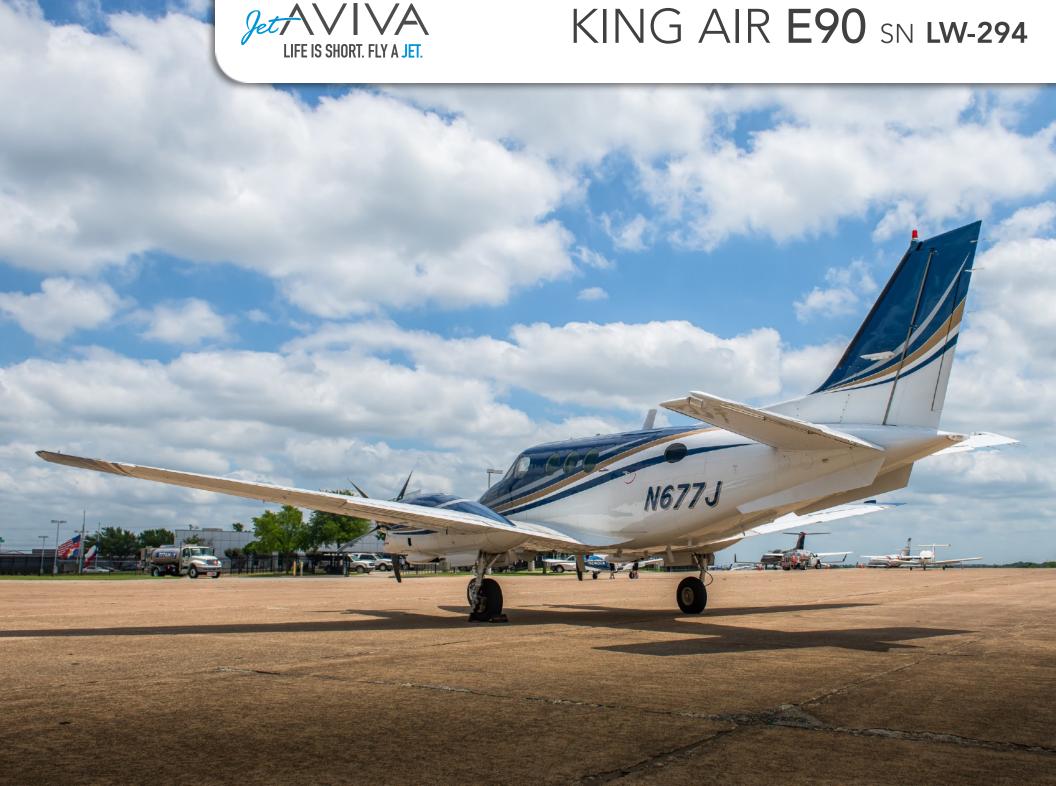

# KING AIR E90

SN LW-294

**YEAR & MODEL: 1978** E90

**SERIAL NUMBER: LW-294** 

**REGISTRATION: N677J** 

**AIRFRAME TT: 9,005 SNEW** 

**ENGINES** TT: 950 / 950 SNEW

**LOCATION:** DALLAS, TX

#### AIRFRAME:

1978 Airframe 9,005 Hours TTAF

#### **EXTERIOR & PAINT:**

Overall metallic blue over white with metallic gold and blue accent striping