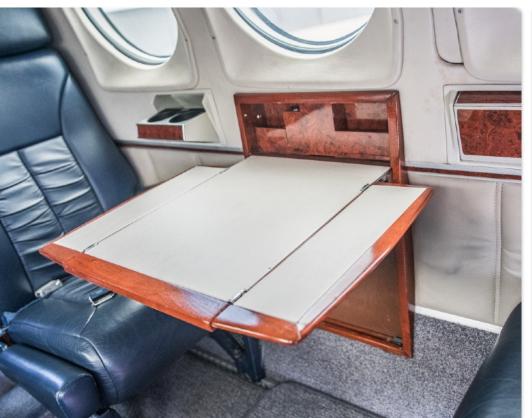

### **INTERIOR & CABIN:**

Executive club + 1 aft side facing belted seat

Dual executive tables

Dark Blue leather cabin seating

New carpet 2018

New pilot window 2019 / co-pilot window 2018

Cargo barrier strap