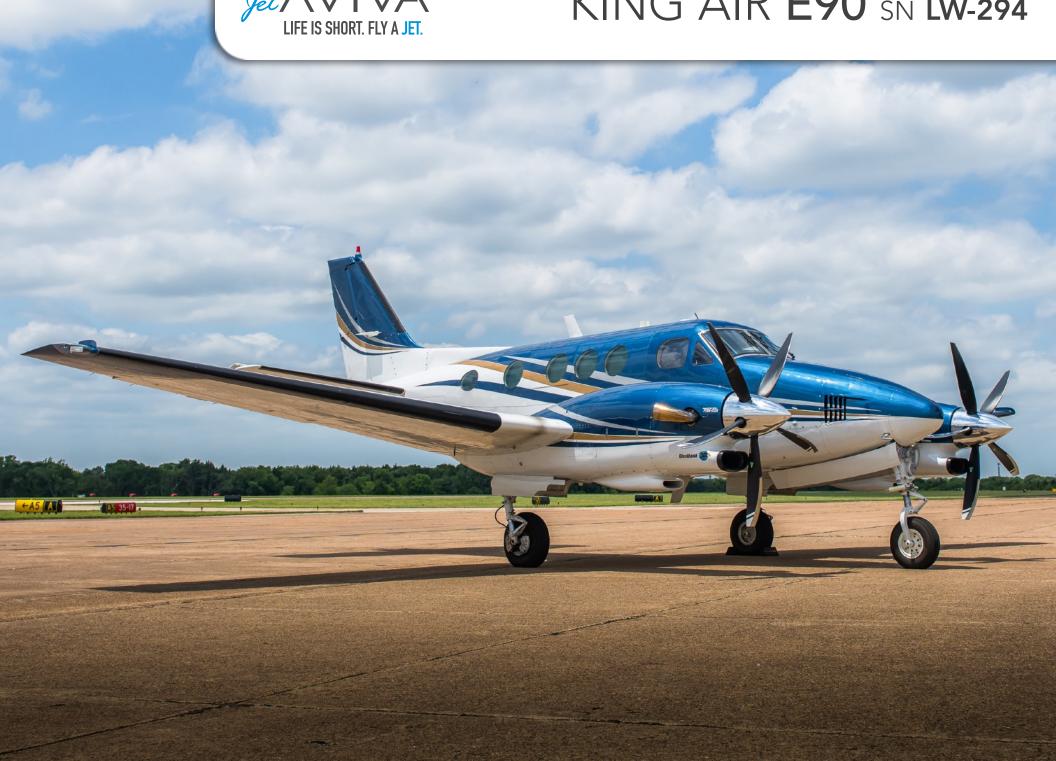

# KING AIR E90

SN LW-294

**YEAR & MODEL: 1978** E90

**SERIAL NUMBER: LW-294** 

**REGISTRATION: N677J** 

**AIRFRAME TT: 9,005 SNEW** 

**ENGINES** TT: 950 / 950 SNEW

**LOCATION:** DALLAS, TX

#### **EXTERIOR & PAINT:**

Overall metallic blue over white with metallic gold and blue accent striping