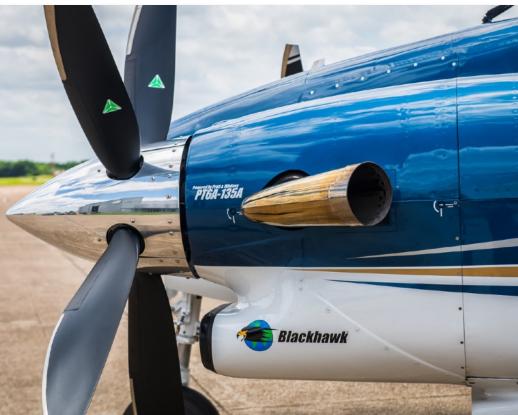

#### **ENGINES:**

Two (2) Pratt & Whitney PT6A-135A TBO: 3600 950 / 950 Hours SNEW

#### PROPELLERS:

Two (2) MT Five-Blade Propeller (MTV-27-1-E-C-T-R(P) 145 / 145 Hours SNEW

#### **EXTERIOR & PAINT:**

Overall metallic blue over white with metallic gold and blue accent striping