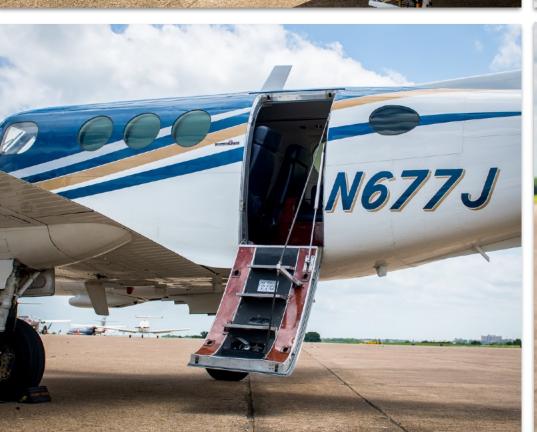

### **INTERIOR & CABIN:**

Executive club + 1 aft side facing belted seat

Dual executive tables

Dark Blue leather cabin seating

New carpet 2018

New pilot window 2019 / co-pilot window 2018

Cargo barrier strap

Cabin Window Jet shades

Aft belted potty