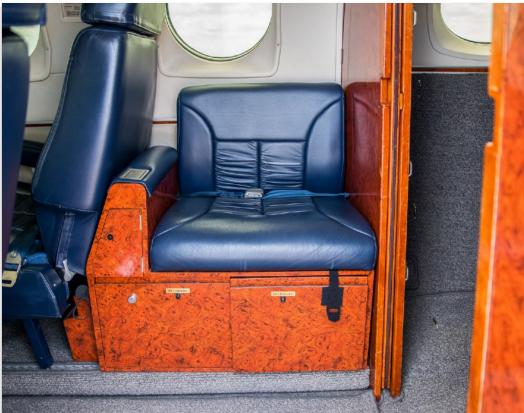

### **INTERIOR & CABIN:**

Executive club + 1 aft side facing belted seat

Dual executive tables

Dark Blue leather cabin seating

New carpet 2018

New pilot window 2019 / co-pilot window 2018

Cargo barrier strap

Cabin Window Jet shades

Aft belted potty